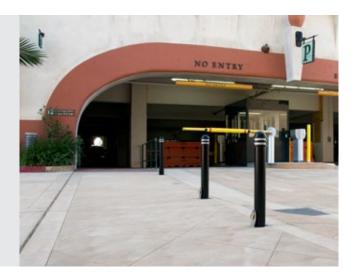

# TRAFFIC MANAGEMENT

At Reliance Foundry, we recognize that safety must be the first priority in areas where both vehicles and pedestrians converge. That is why we offer a line of highly-visible bollards that are designed to increase safety and effectively communicate intended traffic routes. Performing functions ranging from lane demarcation to temporary laneway restriction, we provide traffic bollards that safely manage both vehicular and pedestrian traffic.