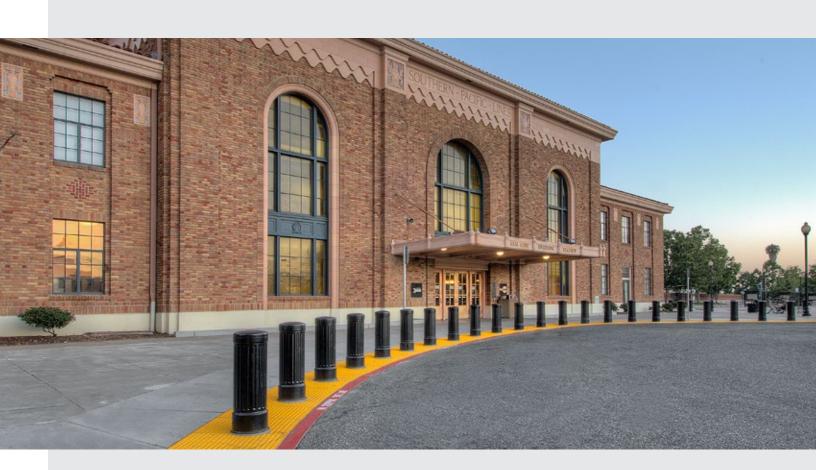

# TRAFFIC MANAGEMENT

At Reliance Foundry, we recognize that safety must be the first priority in areas where both vehicles and pedestrians converge. That is why we offer a line of highly-visible bollards that are designed to increase safety and effectively communicate intended traffic routes. Performing functions ranging from lane demarcation to temporary laneway restriction, we provide traffic bollards that safely manage both vehicular and pedestrian traffic.