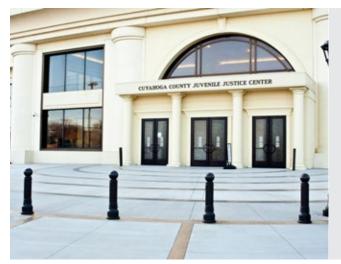

# ARCHITECTURAL AND LANDSCAPE HIGHLIGHTING

Accentuate your streetscape or highlight the natural features of your landscape with our line of decorative bollards. Decorative bollards create low-impact perimeters that increase safety and highlight natural and architectural features. With models available in all architectural styles, our decorative bollards are kept in stock and ready to ship when you need them. Whether your project requires a contemporary or traditional approach, we have a bollard that will compliment your architecture.

### **Ductile Iron Bollards**

Trust the time-honored solution for communicating traffic flow and enhancing the aesthetics of your streetscape.