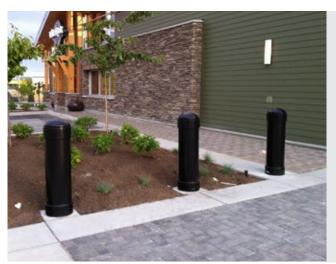

# ARCHITECTURAL AND LANDSCAPE HIGHLIGHTING

Accentuate your streetscape or highlight the natural features of your landscape with our line of decorative bollards. Decorative bollards create low-impact perimeters that increase safety and highlight natural and architectural features. With models available in all architectural styles, our decorative bollards are kept in stock and ready to ship when you need them. Whether your project requires a contemporary or traditional approach, we have a bollard that will compliment your architecture.