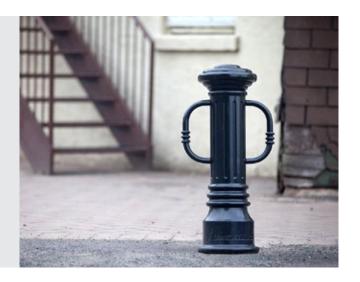

### **Ductile Iron Bollards**

Trust the time-honored solution for communicating traffic flow and enhancing the aesthetics of your streetscape.

### Steel Bollards

Bring out the character of your business or community with our exclusive line of uniquely-styled steel bollards.