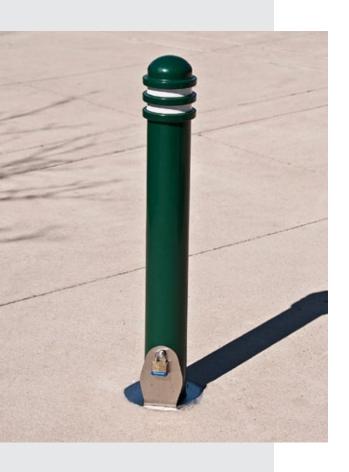

# SECURITY POST ENHANCEMENT

# Do drab security posts detract from your site's architecture?

With our decorative line of bollards and post covers, security does not have to equal the loss of architectural form. Decorative bollards and post covers are easily installed over security posts with just a few simple steps. In styles ranging from traditional to contemporary, our bollard and post covers showcase your commitment to safety and enhance the aesthetics of your streetscape.

### Security Post Covers

Bring a touch of classic ambience to your streetscape with the ornamentation of bollards that can easily be installed over security posts.