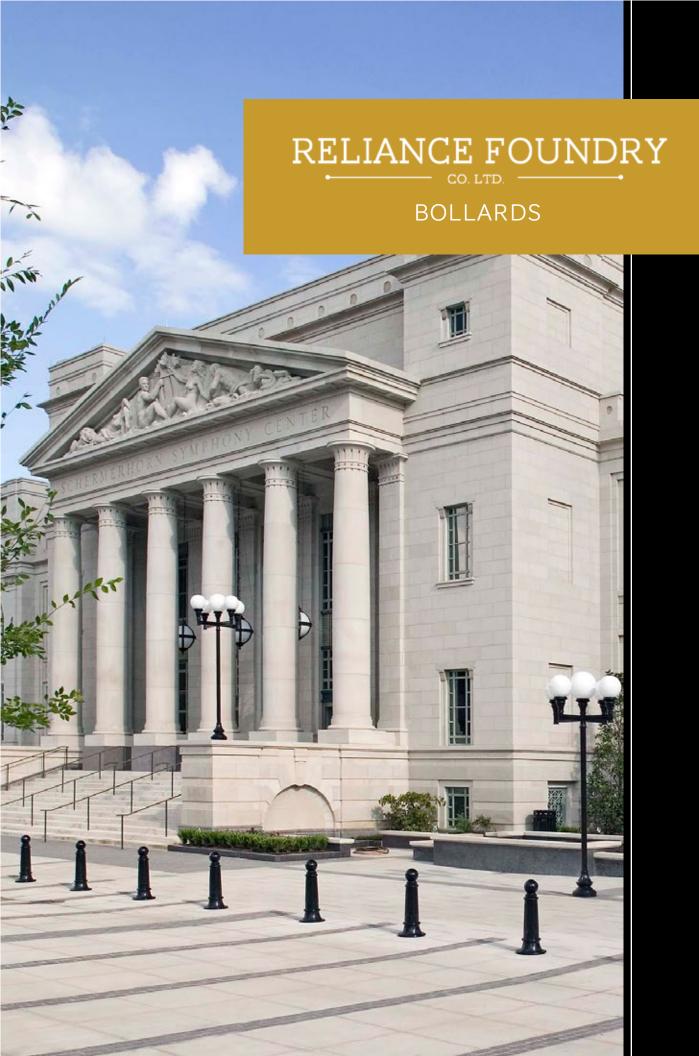

# ARCHITECTURAL AND LANDSCAPE HIGHLIGHTING

Accentuate your streetscape or highlight the natural features of your landscape with our line of decorative bollards. Decorative bollards create low-impact perimeters that increase safety and highlight natural and architectural features. With models available in all architectural styles, our decorative bollards are kept in stock and ready to ship when you need them. Whether your project requires a contemporary or traditional approach, we have a bollard that will compliment your architecture.

### **Ductile Iron Bollards**

Trust the time-honored solution for communicating traffic flow and enhancing the aesthetics of your streetscape.

### Steel Bollards

Bring out the character of your business or community with our exclusive line of uniquely-styled steel bollards.