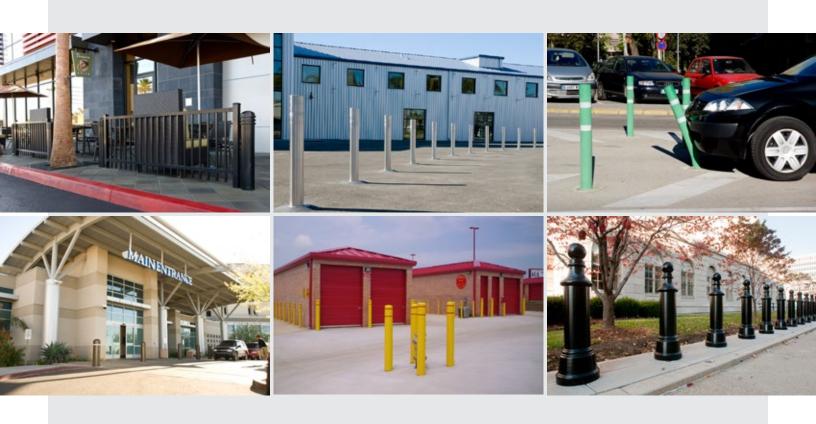

# ARCHITECTURAL AND LANDSCAPE HIGHLIGHTING

Accentuate your streetscape or highlight the natural features of your landscape with our line of decorative bollards. Decorative bollards create low-impact perimeters that increase safety and highlight natural and architectural features. With models available in all architectural styles, our decorative bollards are kept in stock and ready to ship when you need them. Whether your project requires a contemporary or traditional approach, we have a bollard that will compliment your architecture.

### Aluminum Bollards

Experience the ease of light-weight, corrosion resistant bollards that can be easily transported; ideal for applications that require removable mountings.

### **Ductile Iron Bollards**

Trust the time-honored solution for communicating traffic flow and enhancing the aesthetics of your streetscape.

### Steel Bollards

Bring out the character of your business or community with our exclusive line of uniquely-styled steel bollards.

# SECURITY POST ENHANCEMENT

# Do drab security posts detract from your site's architecture?

With our decorative line of bollards and post covers, security does not have to equal the loss of architectural form. Decorative bollards and post covers are easily installed over security posts with just a few simple steps. In styles ranging from traditional to contemporary, our bollard and post covers showcase your commitment to safety and enhance the aesthetics of your streetscape.

### Security Post Covers

Bring a touch of classic ambience to your streetscape with the ornamentation of bollards that can easily be installed over security posts.

## Stainless Steel Post Covers

Add aesthetic value to your streetscape with stylish and durable covers that prolong the life of security posts.

### Plastic Bollards and Post Covers

Protect security posts from the elements and add basic ornamentation to your streetscape with covers that increase visibility and decrease maintenance, available in both premium and economy models.

# TRAFFIC MANAGEMENT

At Reliance Foundry, we recognize that safety must be the first priority in areas where both vehicles and pedestrians converge. That is why we offer a line of highly-visible bollards that are designed to increase safety and effectively communicate intended traffic routes. Performing functions ranging from lane demarcation to temporary laneway restriction, we provide traffic bollards that safely manage both vehicular and pedestrian traffic.

### Flexible Bollards

Provide a safety-oriented, traffic deterrent that bends up to 90° upon impact to reduce potential damage to vehicles

### Removable Bollards

Experience the convenience of bollards that can be readily removed to open laneways to emergency and maintenance vehicles.

## Retractable Bollards

Cater to the changing access needs of your streetscape with sleek stainless steel bollards that can be readily telescoped into the ground.