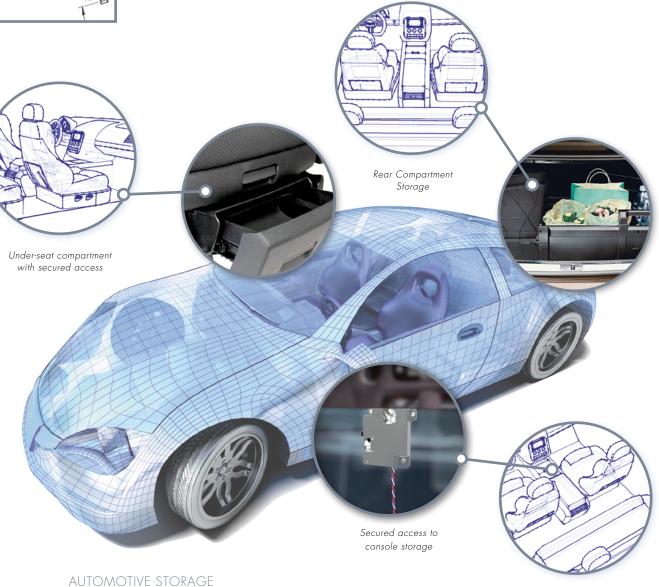

#### AUTOMOTIVE & MARINE

Positioning, access, security, and movement for armrests, seats, doors, and cargo and equipment storage in consumer, business, and service applications.

**APPLIANCES** 

Consumer and commercial appliances: freezers, refrigerators, ovens, and range hoods.