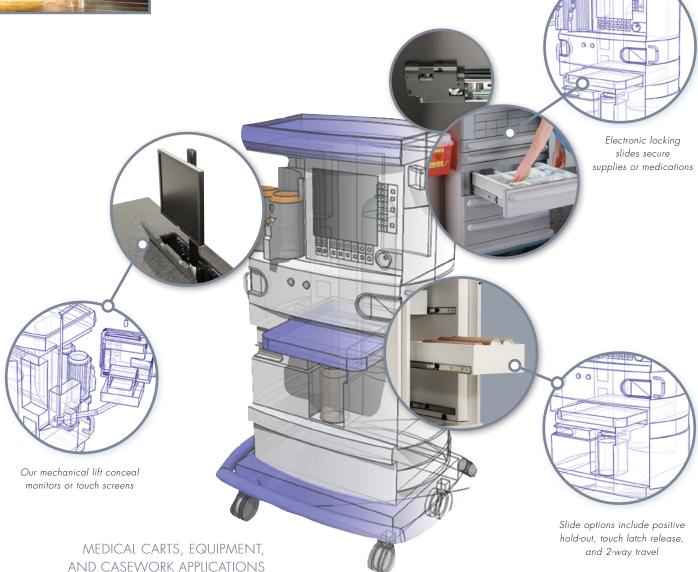

#### MEDICAL EQUIPMENT

Dispensing and supply carts, diagnostic equipment, secured storage, and other technical and patient care applications.