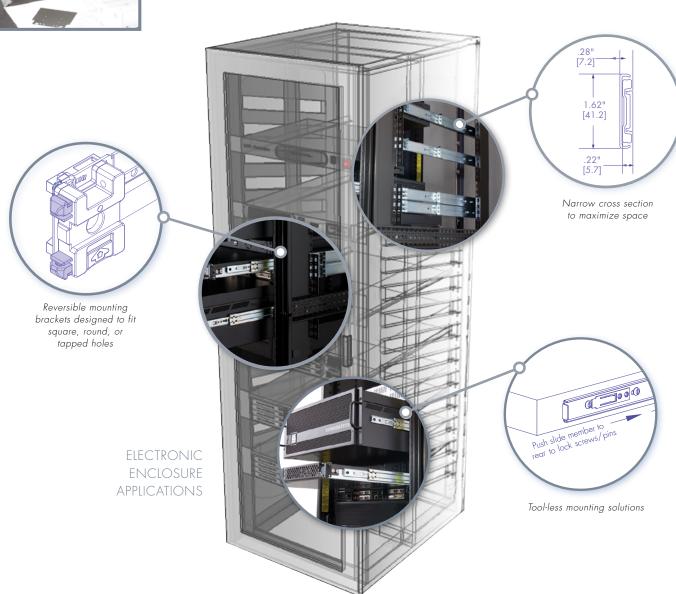

### ELECTRONIC EQUIPMENT & ENCLOSURES

Providing movement, access, and security solutions for server racks, telecommunication storage, and other electronic chassis applications