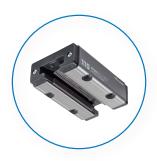

## FRICTION GUIDE

#### Accuride FG115 Friction Guide

- 4,000N load capacity
- Lightweight rail and carriages
- Three carriage options
- Ultra-low wear
- Suitable for harsh environments





### FRICTION GUIDE

FG115

Strong. Durable. Resilient. All words to describe the Accuride FG115 Friction Guide. This bold new product brings smooth, maintenance-free movement to the toughest industrial applications. This innovative system, made up of a carriage and track, is light, easy to install, and self-lubricating.

It's another example of Accuride bringing you the most benefit with the least hassle.



#### FG115 movement comes in three options:



#### Non-Adjust Carriage

A cost-effective option when you don't need to adjust movement or clearance.



#### Manual Adjust Carriage

An ideal option when you want to fine-tune for the perfect clearance or preload. All you need is an Allen wrench.



#### **Auto-Adjust Carriage**

Your choice when you want constant preload force for the life of your system.

#### **Key Features**

- 4,000N load capacity (900 lb-f)
- · Lightweight rail and carriages
- · Three carriage options
- · Ultra-low wear
- · No lubrication needed
- · Suitable for harsh environments
- · Vibration-resistant with guiet operation
- · Corrosion-resistant
- · Rail heatsink feature

#### **Material Specifications**

- · Aluminum 6000 series
- · Hard anodized (50 micron), ultra-hard gliding surface
- · Advanced technical