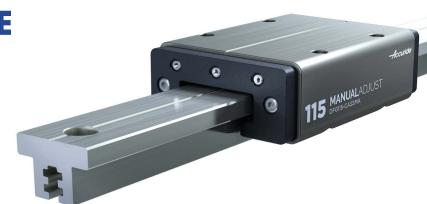

### FRICTION GUIDE

FG115

Strong. Durable. Resilient. All words to describe the Accuride FG115 Friction Guide. This bold new product brings smooth, maintenance-free movement to the toughest industrial applications. This innovative system, made up of a carriage and track, is light, easy to install, and self-lubricating.

#### Manual Adjust Carriage

An ideal option when you want to fine-tune for the perfect clearance or preload. All you need is an Allen wrench.