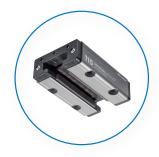

### FRICTION GUIDE

FG115

Strong. Durable. Resilient. All words to describe the Accuride FG115 Friction Guide. This bold new product brings smooth, maintenance-free movement to the toughest industrial applications. This innovative system, made up of a carriage and track, is light, easy to install, and self-lubricating.

#### Non-Adjust Carriage

A cost-effective option when you don't need to adjust movement or clearance.