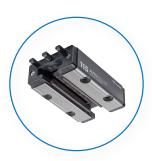

### FRICTION GUIDE

FG115

Strong. Durable. Resilient. All words to describe the Accuride FG115 Friction Guide. This bold new product brings smooth, maintenance-free movement to the toughest industrial applications. This innovative system, made up of a carriage and track, is light, easy to install, and self-lubricating.

#### Manual Adjust Carriage

An ideal option when you want to fine-tune for the perfect clearance or preload. All you need is an Allen wrench.

#### **Auto-Adjust Carriage**

Your choice when you want constant preload force for the life of your system.