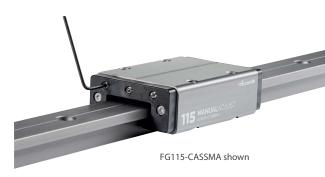

#### Manual Adjust Carriage

An ideal option when you want to fine-tune for the perfect clearance or preload. All you need is an Allen wrench.

#### Components

- FG115-0100T: 39.37" [1 m] Aluminum Rail
- FG115-0100T: 78.74" [2 m] Aluminum Rail
- FG115-CASSAA: Carriage Auto Adjust
- FG115-CASSMA: Carriage Manual Adjust
- · FG115-CASSNA: Carriage Non-Adjust