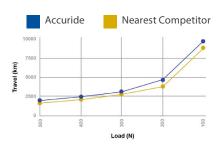

Test data shows that the FG115 outlasts its nearest competitor as measured by total life.\*

\*Data based on single carriage

12311 Shoemaker Avenue Santa Fe Springs, CA 90670 562.903.0200 · fax: 562.903.0208 www.accuride.com