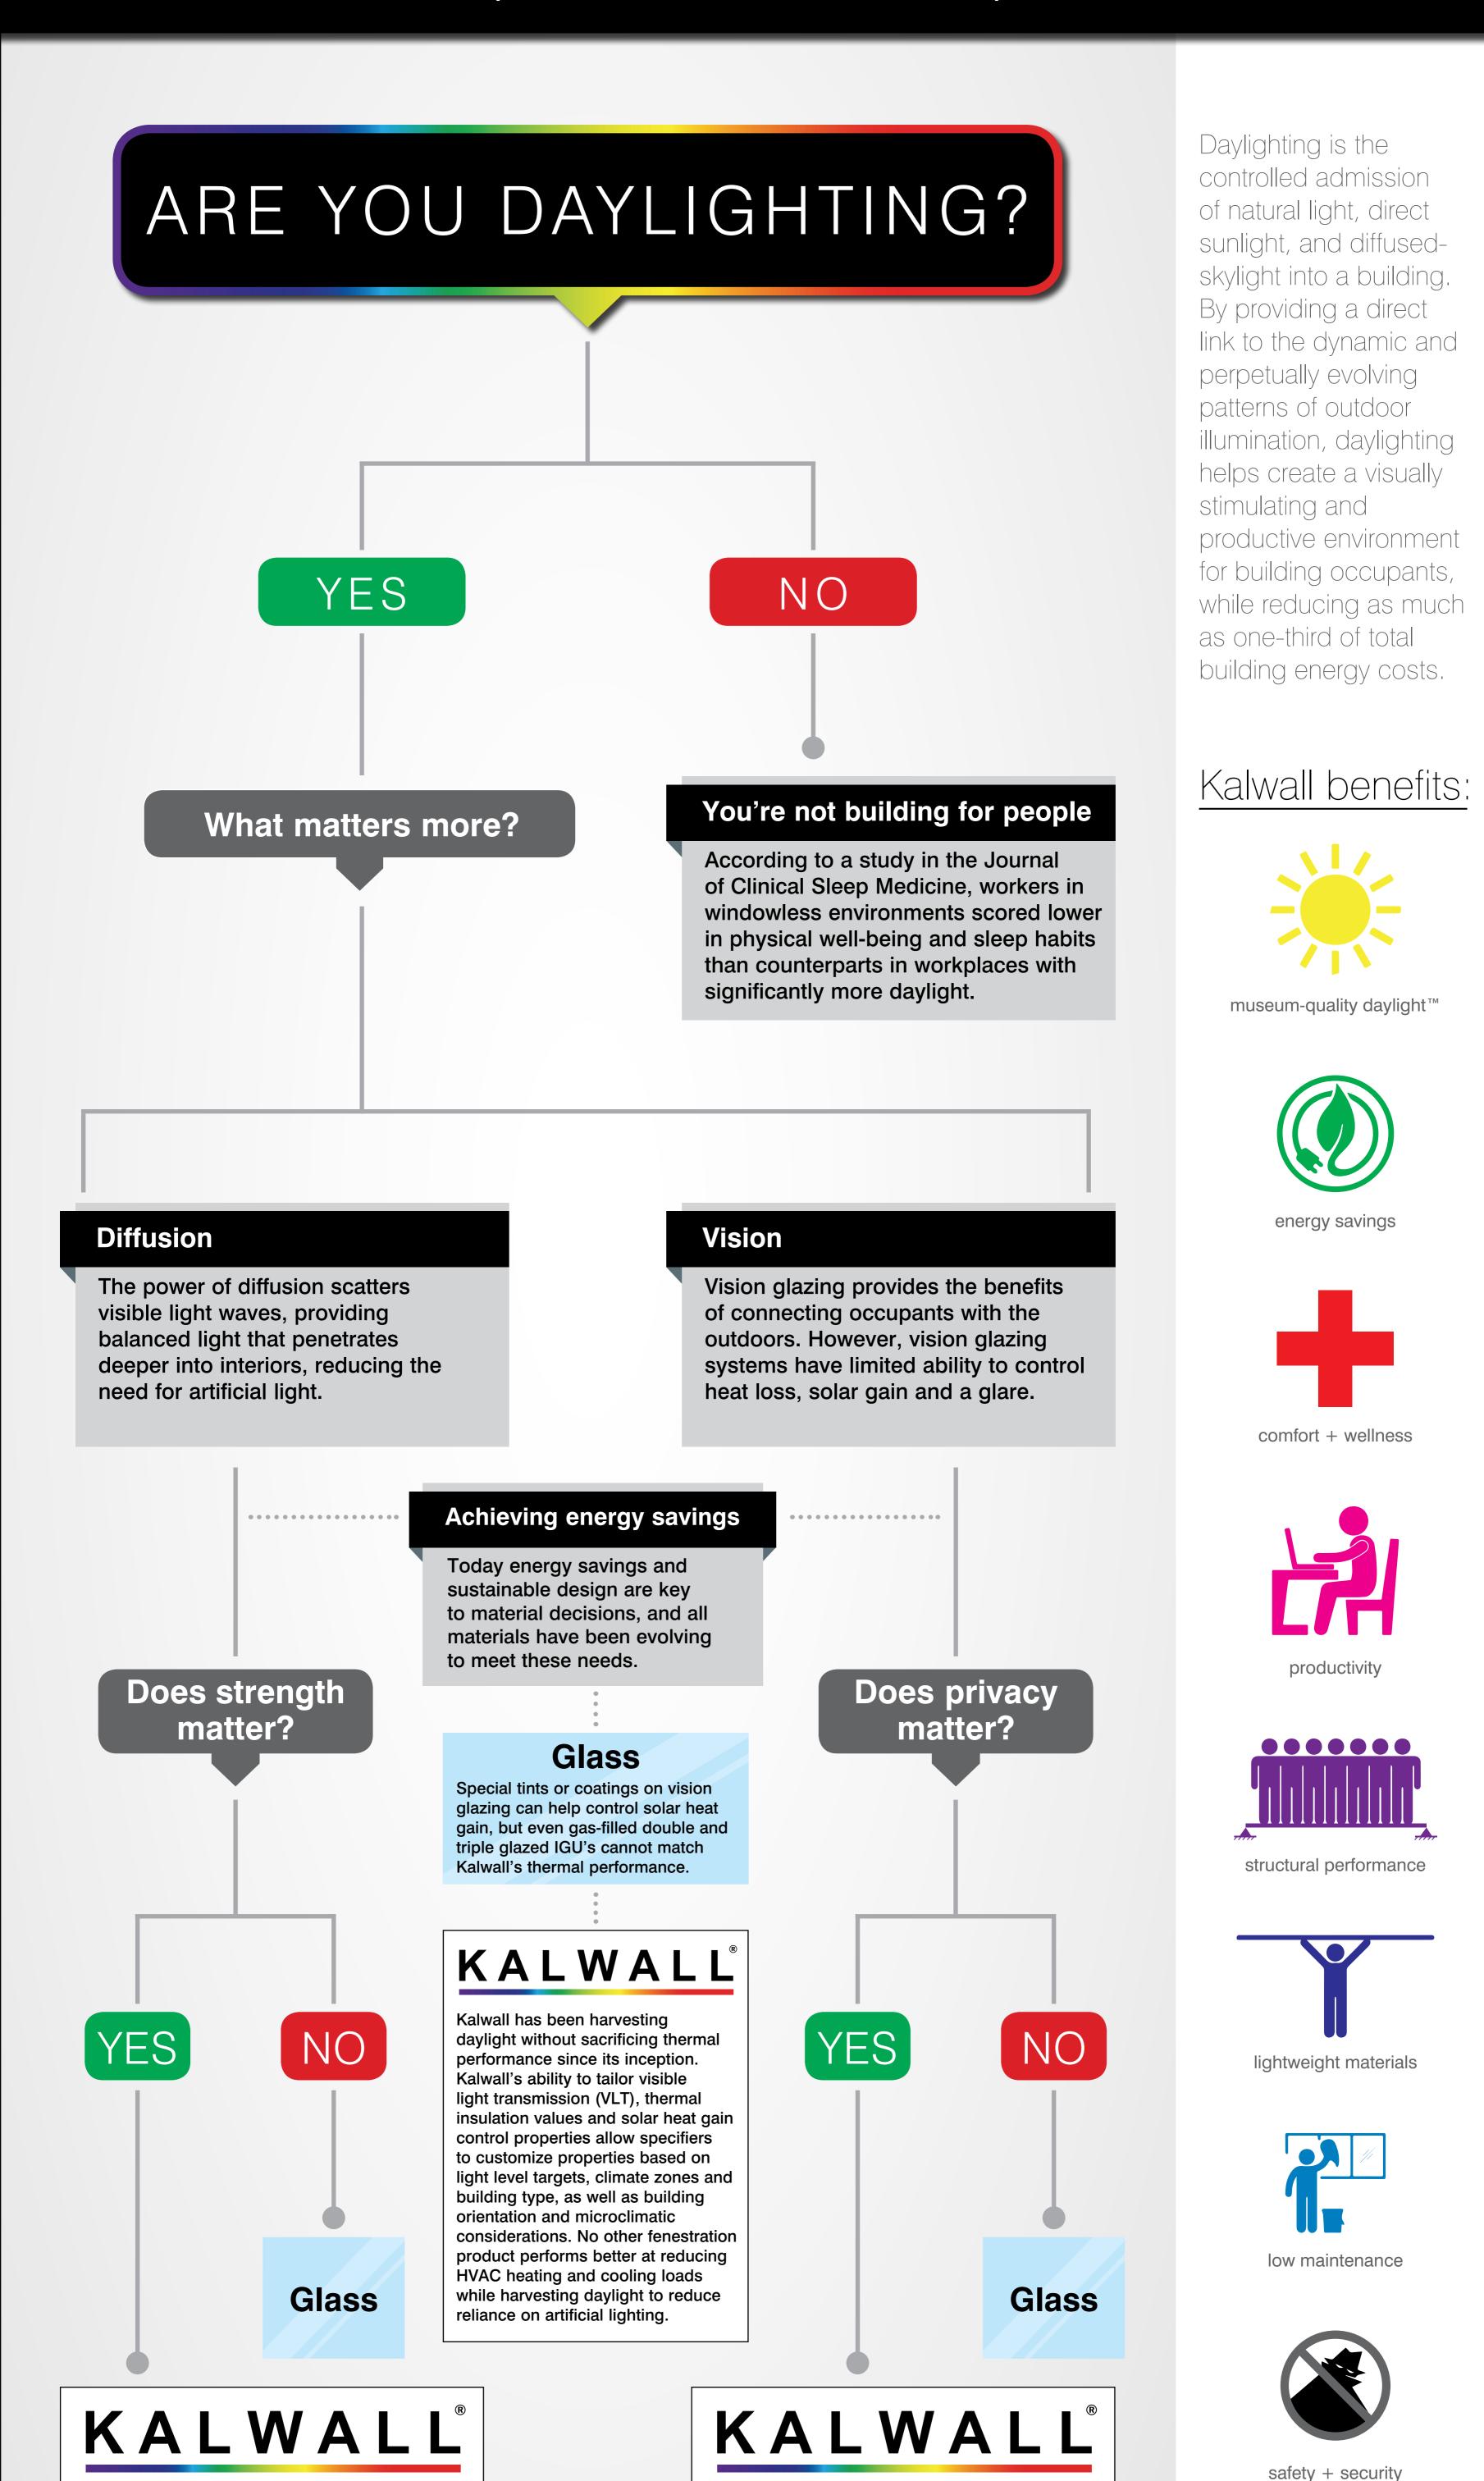

## How to Determine the Best Material for Your Facade

(Kalwall® vs. Glass)

If you're building for people, daylighting

blocks line of sight, which is especially

important in schools and public places.

However, Kalwall can be unitized with

fixed or operable windows to provide a

blast protection

is critical but so is privacy. Kalwall

connection with the outdoors.

In addition to museum-quality

daylighting™, Kalwall offers all the

strength of a structural sandwich

panel, while being lightweight for

insulated glass unit can match.

easy installation and requiring less

supporting structure - something no